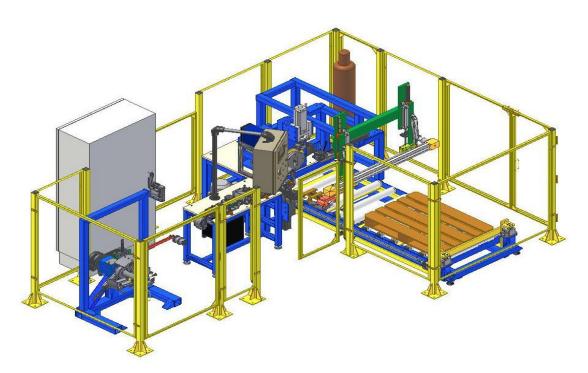

## Full automatic single-layer core winding machine

## **Utilization and technical description of device:**

This automatic device is used for winding single-layer cores onto a shaped thorn. This device can winding coil width of 10 to 90 mm and a tape thickness of up to 0.3 mm. Winding is done on a shaped thorn from which the product is pulled down by a wiper plate after the end of the winding

## **Basic equipment:**

- Unwinding device
- Rewinding stations
- Input module
- Lifting table with conveyor
- Manipulator
- Box with electrical equipment
- Hydraulic power unit
- Support frame of the manipulator
- Welding burner
- Safety barriers
- Control panel
- Pneumatic distribution